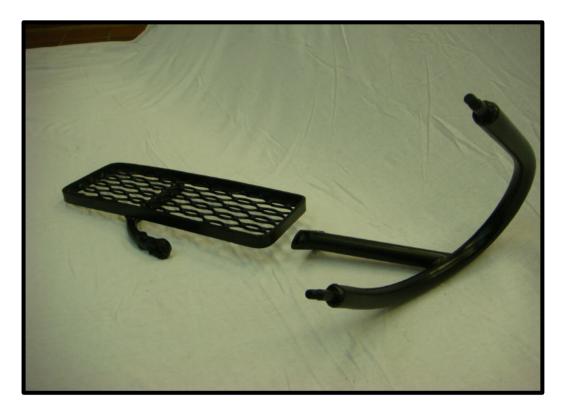

## Foot Box With Braced Crash Bar

Here's one for the off road rider!

Left side foot rest replaced with comfortable extruded metal floor foot box. Raised lip around perimeter helps prevent riders foot slipping off Braced crash bar will take a considerable "hit" with this system. Foot box is welded to standard foot rest. All bolt on design - no drilling or welding required to install. Finished in matt black powder coat. Allows standing rider strong anti slip platform to "work" the bike in off road conditions.

Does not infer with exhaust system or foot shift pedal.

Happy Trails!